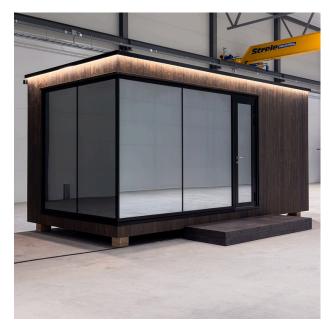

# FF Luxe 20 **Technical Information**

**CERTIFICATE** 

**PLUG-AND-PLAY ELECTRICITY** 

PLUG-AND-PLAY **WATER SYSTEM** 

**APP-CONTROLLED SYSTEMS** 

**5-HOUR RAPID** DEPLOYMENT

**SUPERB INSULATION** 

MIRROR **WINDOWS** 

OPTIMAL **DESIGN** 

**SMART CLIMATE CONTROLS** 

WARRANTY

# Main Features and Finishing

- Galvanized 100x100mm rigid steel frame
- · Protan SE extra high UV roof
- Thermory® thermal cladding
- Triple-glazed aluminum mirror windows
- Premium parquet flooring
- Thermory® special profile ceilings
- Fibo® large-format wall panels in bathrooms
  Roof thickness 350 mm
- Floor tiling in bathrooms and saunas
- Model-specific bathroom fixtures
- Model-specific furnishings

# **Dimensions and Weight**

- Weight up to 7.5 tons
- Total area 20 m²
- Width 6.35 m
- Length 3.35 m
- Height 3.25 m
- Floor thickness 250 mm
- Wall thickness 240 mm