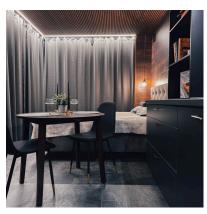

# FF Luxe 20 Home

The house is all set, both inside and finished out, with floors, decorations and all the essential touches.

# What's included:

- Quuen-size bed
- Fully equipped kitchenette
- Fully equipped bathroom
- Dining set
- Hot water boiler
- Floor heating and heat pump
- Ventilation
- Lighting and electrical fittings