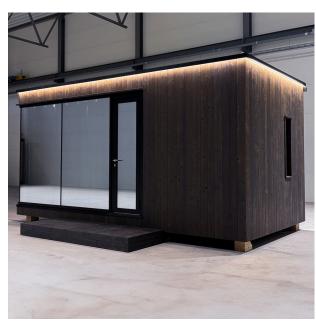

# FF Luxe 20 **Technical Information**

**CERTIFICATE** 

**PLUG-AND-PLAY ELECTRICITY** 

PLUG-AND-PLAY **WATER SYSTEM** 

**APP-CONTROLLED SYSTEMS** 

**5-HOUR RAPID** DEPLOYMENT

**SUPERB INSULATION** 

MIRROR **WINDOWS** 

OPTIMAL **DESIGN** 

**SMART CLIMATE CONTROLS** 

WARRANTY

# Main Features and Finishing

- Galvanized 100x100mm rigid steel frame
- · Protan SE extra high UV roof
- Thermory® thermal cladding
- Triple-glazed aluminum mirror windows
- Premium parquet flooring
- Thermory® special profile ceilings
- Fibo® large-format wall panels in bathrooms
  Roof thickness 350 mm
- Floor tiling in bathrooms and saunas
- Model-specific bathroom fixtures
- Model-specific furnishings

# **Dimensions and Weight**

- Weight up to 7.5 tons
- Total area 20 m²
- Width 6.35 m
- Length 3.35 m
- Height 3.25 m
- Floor thickness 250 mm
- Wall thickness 240 mm