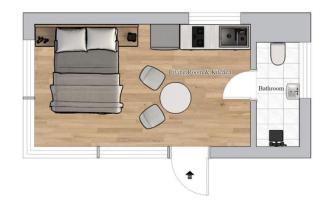

# FF Luxe 20 Home

The house is all set, both inside and finished out, with floors, decorations and all the essential touches.

# What's included:

- Quuen-size bed
- Fully equipped kitchenette
- Fully equipped bathroom
- Dining set
- Hot water boiler
- Floor heating and heat pump
- Ventilation
- Lighting and electrical fittings