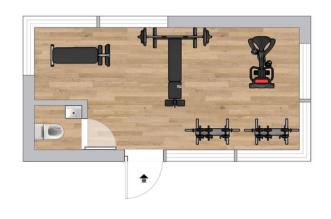

# FF Luxe 20 Gym

The house is all set, both inside and out, with finished floors, wall decorations and all the essential touches.

# What's included:

- Toilet with a basin
- Floor heating and heat pump
- Ventilation
- Lighting and electrical fittings