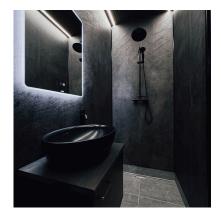

# What's included:

- Quuen-size bed
- Fully equipped kitchenette
- Fully equipped bathroom
- Dining set
- Hot water boiler
- Floor heating and heat pump
- Ventilation
- Lighting and electrical fittings

# What's included:

- Fully equipped sauna
- Fully equipped kitchenette
- Fully equipped bathroom and toilet
- A sofa and a small table
- Hot water boiler
- Floor heating and heat pump
- Ventilation
- Lighting and electrical fittings